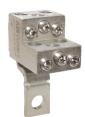

## **OZXA-800** OZXA-800 LUG KITS

| General Information                               |                                    |
|---------------------------------------------------|------------------------------------|
| Extended Product Type                             | OZXA-800                           |
| Product ID                                        | 1SCD000033R0012                    |
| Catalog Description                               | OZXA-800 LUG KITS                  |
| Long Description                                  | OT/OS600 OS800 TERM KIT 6 LUGS     |
| Circular Value                                    |                                    |
| Conflict Minerals<br>Reporting Template<br>(CMRT) | 9AKK108467A5658                    |
| Ordering                                          |                                    |
| Customs Tariff Number                             | 8536904000                         |
| Country of Origin                                 | United States (US)                 |
| Popular Downloads                                 |                                    |
| Data Sheet, Technical<br>Information              | No documentation needed            |
| Instructions and<br>Manuals                       | No Instructions and Manuals needed |

OZXA-800